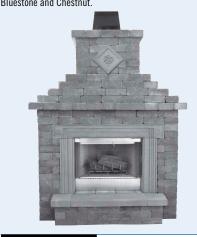

------------------------------------------------------------------------------------------------|--|
| TOTAL PALLETS       | 8                                                                                                           |  |
| TOTAL WEIGHT (lbs.) | 16,000                                                                                                      |  |
| PRICE PER KIT       |                                                                                                             |  |

#### PRE-PACKAGED OLDE ENGLISH WALL FIREPLACE KIT WITH CAST STONE SURROUND

#### WHILE SUPPLIES LAST!

Complete with a square design Cast Stone Fireplace Surround, full width hearth and 12" x 12" square medallion. The cast stone is available in 2 color choices: Bluestone and Chestnut.



| TOTAL PALLETS       | 9      |
|---------------------|--------|
| TOTAL WEIGHT (lbs.) | 18,955 |
| PRICE PER KIT       |        |

#### OPTIONAL OLDE ENGLISH WALL FIREWOOD BOX EXTENSION KIT



| DIMENSIONS    | 36" H x 44" W x 32" D |
|---------------|-----------------------|
| TOTAL PALLETS | 1                     |
| WEIGHT (lbs.) | 2,820                 |
| PRICE PER KIT |                       |

### NATURALGAS OPTION 24" DUAL OUTDOOR BURNER/LOG SET KIT



| DIMENSIONS    | 24" WIDE |  |
|---------------|----------|--|
| WEIGHT (Ibs.) | 98       |  |
| PRICE PER KIT | Red Oak  |  |

#### PRE-PACKAGED MAYTRX WALL OUTDOOR FIREPLACE KIT

The MaytRx Fireplace is available in two distinct rock faced textures: Split Face and Renaissance. If contemporary style is preferred, this fireplace