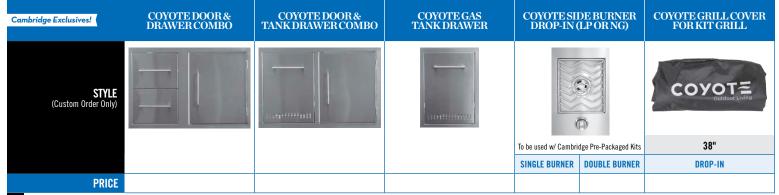

ATURE

- 304 Stainless Steel Coyote Signature Smoking Grate™
- Heat-resistant ceramic construction
- 254 sq. in. of cooking area
- Adjustable venting to maintain precise
- cooking temperatures
- Smoke, sear, grill option

#### ACCESSORY KIT

- Pizza Stone & Elevator
   Heat Deflector
- Beer-Can Chicken Holder
- Cooking Grate Grippers
   Waterproof Cover







#### DIMENSIONS

- Overall: 22 1/4" Diameter x 34" Height
- Cutout: 22 1/2" Diameter x 17" Height

PRODUCT ASADO COOKER DROP-IN ASADO COOKER FREESTANDING W/ CART & SIDE SHELVES ASADO ACCESSORY KIT

PRICE

\*These Coyote products can be purchased from online retailers. We have included Manufacturer Suggested Retail Price (MSRP), in order for you to compete, this is the price you would have to match.

### KIT APPLIANCES & ACCESSORIES



### OPTIONALAPPLIANCES & ACCESSORIES







\*These Coyote products can be purchased from online retailers. We have included Manufacturer Suggested Retail Price (MSRP), in order for you to compete, this is the price you would have to match.



#### PRE-PACKAGED PATIO PUB & BISTRO TABLE KITS

Choose from two styles — Olde English Wall (shown right) and MaytRx Wall (shown left). Both come with a choice of 48" x 48" square or 60" diameter round polished Granite Top in either Black Uba Tuba or Venetian Gold.

#### MAYTRX WALL

Complete with one pallet of MaytRx Column Wallstones to build a 22" x 22" single pedestal for a 42" high table.

#### OLDE ENGLISH WALL

Complete with 48 pieces of Olde English Wallstones to build a 20" x 20" single pedestal for a 42" high table.

2" Diameter Hole Pre-