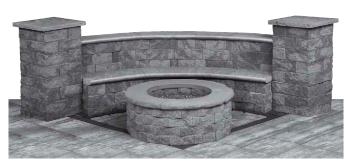

| 1                                                                                    |
| TOTAL WEIGHT (lbs.)        | 4,625                           | 4,435                           | 1,070                                                                                | 1,070                                                                                |
| PRICE PER KIT              |                                 |                                 |                                                                                      |                                                                                      |

**NOTE:** Cap dimensions are included in bench measurements.

### PRE-CUT & PRE-PACKAGED MAYTRX SEATING WALLKIT





#### [E] QUARTER ROUND

#### Half & Quarter Round MaytRx Seating Wall Kits are available in 3 styles (Split Face Only):

- MaytRx Wall Onyx/Natural with Natural Stone Bullnose Treads & Column Caps Cumberland Grey
- MaytRx Wall Sahara/Chestnut with Natural Stone Bullnose Treads & Column Caps Cumberland Brown
- $\bullet \ \text{MaytRx Wall Toffee/Onyx with Natural Stone Bullnose Treads \& Column Caps Cumberland Blue}\\$

**NOTE:** Column Kits (2) are included. Firepit is NOT included.

Total Natural Stone Bullnose treads for Quarter Round = 6 (3 seat / 3 wall cap) and

Total Natural Stone Bullnose treads for Half Round = 12 (6 seat / 6 wall cap)



#### [F] HALF ROUND

| SEATING WALL KIT    | [E] QUARTER ROUND                                                                  | [F] HALF ROUN