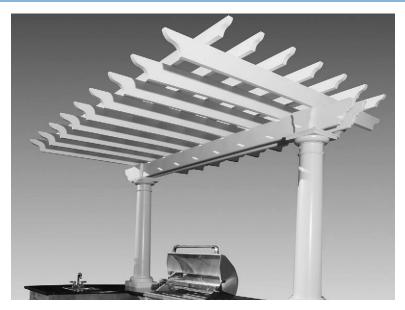

e in base white.

Attractively covers your entire Cambridge Pre-Packaged Olde English or MaytRx Wall Kitchen Kit, or can be used for any of your other outdoor living needs.

Installation Available - See Below\*

**NOTE:** Should you purchase the Cambridge Pre-Packaged Pergola Kit for the Olde English or MaytRx Wall Kitchen Kit it must be installed at the same time. The Pre-Packaged Pergola Kit requires concrete footings and CANNOT be added afterwards.

| SIZE                | 9' 9" H x 12' 10 1/2" W x 8' D |
|---------------------|--------------------------------|
| PALLET SIZE         | 14' x 2' x 2'                  |
| TOTAL WEIGHT (lbs.) | 725                            |
| PRICE PER KIT       |                                |
| INSTALLATION PRICE  | \$700.00                       |



### PRE-PACKAGED PAVILION KIT

#### PRE-PACKAGED PAVILION KIT

Arched beams and dental molding highlight our new pavilion design. Don't let the sun or rain cramp your outdoor living style! Perfect alone or in combination with other Cambridge kits, the Pavilion Kit from Cambridge will provide a year-round, low maintenance gathering spot that will beautify any project. This substantial and well-appointed structure is constructed of traditional building materials with all exposed surfaces using low maintenance materials. The cathedral ceiling is made of tongue and groove mahogany stained pine. The roof is asphalt shingle, hickory color. Other colors are available as special order. Shown with Curtain Set and Pergola Lights (*Not Included*).

**Choose between two standard sizes:** (10' x 15'