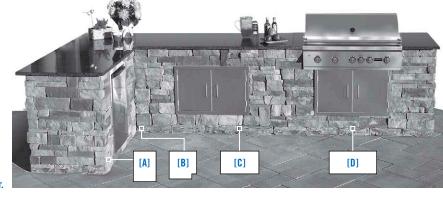

es with fully-assembled convenience! Put all of the amenities you need for food preparation, cooking and grilling within arm's reach in the custom configuration that is perfect for you. Whether "L" Shape, "U" Shape or Straight you can arrange the components to create the kitchen of your dreams. Ready to be joined together, the 4 open-air kitchen modules were designed to achieve a perfect fit.

- Made with Stone Veneer Canyon Ledge with Ledgestone Wallstone base.
- Stainless steel appliances

#### All Fully-Assembled Stone Veneer Kitchen Kits are available in 2 styles:

- Stone Veneer Canyon Ledge Santa Fe with Venetian Gold Granite
- · Stone Veneer Canyon Ledge Midnight Slate with Black Uba Tuba Granite

Get vour Kitchen Design Template today! Visit vour Authorized Cambridge Distributor.



| SECTION       | [A] REFRIGERATOR CABINET   | [B] CORNER UNIT              | [C] DOUBLE DOOR CABINET    | [D] GRILL CABINET            |
|---------------|----------------------------|------------------------------|----------------------------|------------------------------|
| DIMENSIONS    | 4' 1/4" L • 3' D • 3' 2" H | 3' 6 1/2" L • 3' D • 3' 2" H | 5' 1/2" L • 3' D • 3' 2" H | 6' 2 1/4" L • 3' D • 3' 2" H |
| PALLETS       | 2                          | 2                            | 2                          | 2                            |
| WEIGHT (lbs.) | 2,000                      | 1,700                        | 2,600                      | 3,030                        |
| PRICE PER KIT |                            |                              |                            |