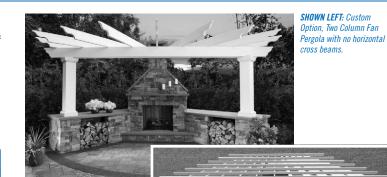

pergola in a corner of your patio.

- Fits in area 13' x 13' from corner
- Choice of two or four 10" diameter fiberglass Tuscan columns & bases (columns come in base white)
- · Columns can be set on any Cambridge Wallstone columns (not included)
- · All components pre-cut & drilled for easy assembly

Installation Available - See Page 27\*

| SIZE                | 9' 9" H x 9' 2 1/4" W (Back) & 18' 4 5/8" (Front) |
|---------------------|---------------------------------------------------|
| PALLET SIZE         | 18' x 2' x 2'                                     |
| TOTAL WEIGHT (lbs.) | 1,000                                             |
| PRICE PER KIT       |                                                   |
| INSTALLATION PRICE  | \$700.00                                          |



SHOWN RIGHT: Four Column Fan Pergola

### PRE-PACKAGED COLONNADE COLUMN PERGOLA

#### PRE-PACKAGED COLONNADE COLUMN PERGOLA

A custom pergola with pre-packaged convenience! You can custom order the length you need up to 20 ft. for virtually any application.

- Two or three 10" diameter fiberglass Tuscan columns & bases (columns come in base white)
- Columns can be set on any Cambridge Wallstone Column or Outdoor Living Component (not included)
- All components pre-cut & drilled for easy assembly

Installation Available - See Page 27\*

Total length of the colonnade is three feet longer than the column center to column center dimensions. Columns must be set on a concrete footing with an embedded steel angle iron.

| STANDARD SIZE      | <b>9' 9" H x 8' D</b> (Length as per order) |
|-----