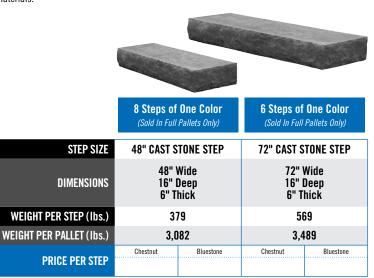

PALLET (Ibs.)         | 2,390                                                                             |
| PRICE PER STEPPING STONE         |                                                                                   |
| PRICE PER PALLET                 |                                                                                   |







### CAST STONE STEPS

For maximum convenience in creating landscape steps, the 6" thick steps are available in 48" and 72" lengths (sold separately) and also as a pre-packaged kit containing the ten pieces of cast stone needed to complete a staircase with four steps as shown. A choice of Bluestone or Chestnut will coordinate beautifully with all Cambridge Wall and Pavingstone colors as well as natural stone and other landscape materials.





| STEP SIZE                | 48" CAST STONE STAIR KIT          |           | 72" CAST STONE STAIR KIT          |            |
|--------------------------|-----------------------------------|-----------|-----------------------------------|------------|
| DIMENSIONS               | 48" Wide<br>58" Deep<br>24" Thick |           | 72" Wide<br>58" Deep<br>24" Thick |            |
| WEIGHT PER PALLET (lbs.) | 2,700                             |           | 3,2                               | <b>186</b> |
| PRICE PER KIT            | Chestnut                          | Bluestone | Chestnut                          | Bluestone  |

### CAST STONE PALISADES 4-PC. STEP SET

From molds inspired by outcrops on cliffs, steep hillsides, mountain ridges, river banks and other bedrock formations and pr