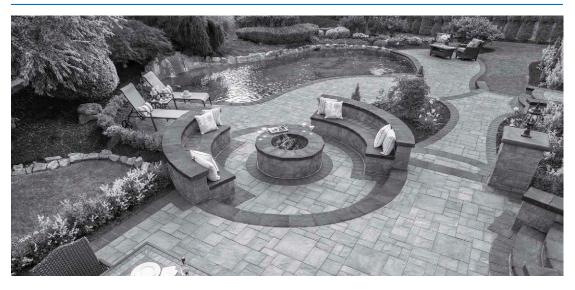

|                                                    | LEDGESTONEXL<br>153/4X235/8 | XLSMOOTH<br>153/4X235/8                              | 24 X 24 SMOOTH<br>(Rooftop Paver) | XLSMOOTH<br>CIRCLE DESIGN KIT                          | LEDGESTONE<br>CIRCLE DESIGN KIT                        |
|----------------------------------------------------|-----------------------------|------------------------------------------------------|-----------------------------------|--------------------------------------------------------|--------------------------------------------------------|
| PAVINGSTONE SHAPE                                  |                             |                                                      |                                   |                                                        |                                                        |
| ACTUAL SIZE (inches)<br>2 3/8 Thick - unless noted | 15 3/4 x 23 5/8             | 15 3/4 x 23 5/8                                      | 2" Thick<br><b>24" x 24"</b>      | Circle Stones<br>7 Special Shapes<br>(10.33 Ft. Diam.) | Circle Stones<br>7 Special Shapes<br>(10.33 Ft. Diam.) |
| WEIGHT PER CUBE (lbs.)                             | <b>2,816</b> (Pallet Incl.) | <b>2,816</b> (Pallet Incl.)                          | 2,200                             | <b>3,010</b> (Pallet Incl.)                            | <b>3,010</b> (Pallet Incl.)                            |
| SQUARE FT. PER CUBE                                | 103                         | 103                                                  | 80                                | 110                                                    | 110                                                    |
| PIECES PER CUBE                                    | 40                          | 40                                                   | 20                                | 170                                                    | 170                                                    |
| SQUARE FT. PER BAND                                | 51.5                        | 51.5                                                 | 40                                | LARGE SCA                                              | LE CIRCLE!                                             |
| PIECES PER BAND                                    | 20                          | 20                                                   | 10                                | The 7 special shapes                                   | have a length of 8' 8",                                |
| BANDS PER CUBE                                     | 2                           | 2                                                    | 2                                 | with widths                                            | up to 13' 9".                                          |
|                                                    |                             |                                                      | Natural                           |                                                        |                                                        |
| PRICE PER<br>Square foot                           | Riverbed                    | Riverbed, Limestone QB,<br>S/C Lite, Sandstone Blend | ·                                 | S/C Lite, Riverbed,<br>Limestone Quarry Blend          | S/C Lite, Sandstone Blend                              |
|                                                    |                             | Bluestone Blend                                      |                                   | Bluestone Blend                                        | Bluestone Blend                                        |