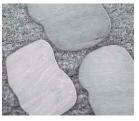

|                                                    | LEDGESTONEXL<br>153/4X235/8 | XLSMOOTH<br>153/4X235/8                              | 24 X 24 SMOOTH<br>(Rooftop Paver) | XLSMOOTH<br>CIRCLE DESIGN KIT                          | LEDGESTONE<br>CIRCLE DESIGN KIT                        |
|----------------------------------------------------|-----------------------------|------------------------------------------------------|-----------------------------------|--------------------------------------------------------|--------------------------------------------------------|
| PAVINGSTONE SHAPE                                  |                             |                                                      |                                   |                                                        |                                                        |
| ACTUAL SIZE (inches)<br>2 3/8 Thick - unless noted | 15 3/4 x 23 5/8             | 15 3/4 x 23 5/8                                      | 2" Thick<br><b>24" x 24"</b>      | Circle Stones<br>7 Special Shapes<br>(10.33 Ft. Diam.) | Circle Stones<br>7 Special Shapes<br>(10.33 Ft. Diam.) |
| WEIGHT PER CUBE (lbs.)                             | <b>2,816</b> (Pallet Incl.) | <b>2,816</b> (Pallet Incl.)                          | 2,200                             | <b>3,010</b> (Pallet Incl.)                            | <b>3,010</b> (Pallet Incl.)                            |
| SQUARE FT. PER CUBE                                | 103                         | 103                                                  | 80                                | 110                                                    | 110                                                    |
| PIECES PER CUBE                                    | 40                          | 40                                                   | 20                                | 170                                                    | 170                                                    |
| SQUARE FT. PER BAND                                | 51.5                        | 51.5                                                 | 40                                | LARGE SCA                                              | LE CIRCLE!                                             |
| PIECES PER BAND                                    | 20                          | 20                                                   | 10                                | The 7 special shapes                                   | have a length of 8' 8",                                |
| BANDS PER CUBE                                     | 2                           | 2                                                    | 2                                 | with widths                                            | up to 13' 9".                                          |
|                                                    |                             |                                                      | Natural                           |                                                        |                                                        |
| PRICE PER<br>Square foot                           | Riverbed                    | Riverbed, Limestone QB,<br>S/C Lite, Sandstone Blend | ·                                 | S/C Lite, Riverbed,<br>Limestone Quarry Blend          | S/C Lite, Sandstone Blend                              |
|                                                    |                             | Bluestone Blend                                      |                                   | Bluestone Blend                                        | Bluestone Blend                                        |