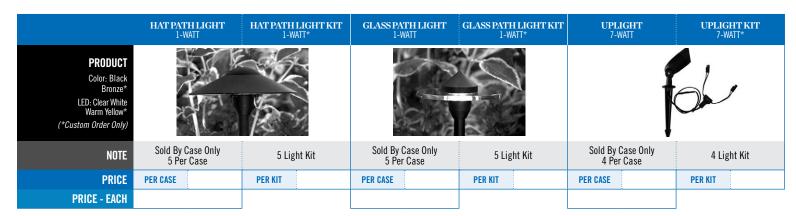

e Only<br>10 Per Case | Per Box                     | Per Box              | Sold By Case Only<br>8 Per Case    | Per Box                         | Per Box                  | Sold By Case Only<br>8 Per Case | Per Box                  |
| PRICE         | PER CASE                         | PER BOX                     | PER BOX              | PER CASE                           | PER BOX                         | PER BOX                  | PER CASE                        | PER BOX                  |
| PRICE - EACH  |                                  |                             |                      |                                    |                                 |                          |                                 |                          |

### LED LIGHTS FROM i-LIGHTING™



|              | WALL/TREAD<br>HARDSCAPE LIGHT<br>1-WATT | WALL/TREAD<br>HARDSCAPE LIGHT KIT<br>1-WATT* | <b>iLUMA LIGHT 3"</b><br>1.6-WATT PER FT. | <b>iluma light kit 3"</b><br>1.6-watt per ft.* | <b>iLUMA LIGHT 6"</b><br>1.6-WATT PER FT. | <b>ILUMA LIGHT KIT 6"</b><br>1.6-WATT PER FT.* |  |
|--------------|-----------------------------------------|----------------------------------------------|-------------------------------------------|------------------------------------------------|-------------------------------------------|------------------------------------------------|--|
| PRODUCT      | Colors: Black, Bronze and Grey          |                                              |                                           |                                                |