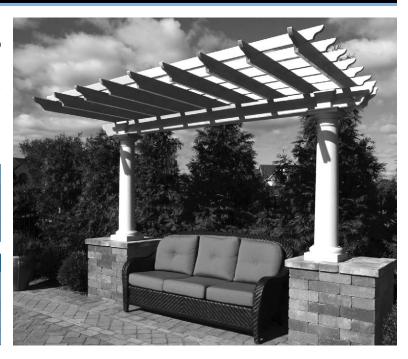

ry depending on length chosen.       |
| INSTALLATION PRICE | \$700.00                                    |

| COLONNADE PRICING GUIDE                               |         |      |       |       |       |       |       |
|-------------------------------------------------------|---------|------|-------|-------|-------|-------|-------|
| LENGTH (FT.) FROM OUTSIDE<br>COLUMN TO OUTSIDE COLUMN | UP TO 8 | 9-10 | 11-12 | 13-14 | 15-16 | 17-18 | 19-20 |
| NUMBER OF COLUMNS                                     | 2       | 2    | 2     | 2     | 3     | 3     | 3     |
| NUMBER OF RAFTERS                                     | 6       | 7    | 8     | 9     | 10    | 11    | 12    |
| PRICE                                                 |         |      |       |       |       |       |       |



### PRE-PACKAGED KITCHEN PERGOLA KIT

#### PRE-PACKAGED KITCHEN PERGOLA KIT

Constructed of high strength fiberglass in a high quality factory-applied white finish with the appearance of painted wood without the maintenance. The Kit includes all the material and hardware required to build your Pergola with 10 in. diameter fiberglass Tuscan columns and bases. All components are pre-cut and drilled for easy assembly. Step by step instructions in English and Spanish included. Columns come in base white.

Attractively covers your entire Cambridge Pre-Packaged Olde English or MaytRx Wall Kitchen Kit, or can be used for any of your other outdoor living needs.

Installation Available - See Below\*

**NOTE:** Should you purchase the Cambridge Pre-Packaged Pergola Kit for the Olde English or Mayt