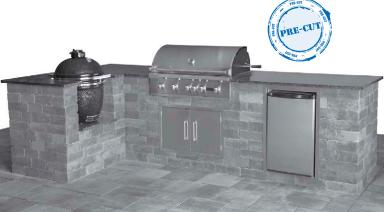

|  |
| TOTAL WEIGHT (Ibs.) | 5,450                    |  |
| PRICE PER KIT       | SPLIT FACE               |  |
|                     | RENAISSANCE              |  |





### PRE-CUT & PRE-PACKAGED KITCHEN WITH ASADO COOKER KIT

#### PRE-CUT & PRE-PACKAGED OLDE ENGLISH WALLOUTDOOR KITCHEN W/ASADO COOKERKIT

Complete with Olde English Wallstones and appliances including grill, refrigerator, Coyotoe Asado Cooker, and cabinets all set in polished granite countertops. Step-by-step instructions in English and Spanish included.



#### STAINLESS STEEL APPLIANCE PACKAGE

- Grill (38" Wide x 20" Deep)
- 5 Burners with 75.000 BTU auto-ignition • 2 Lights for nighttime cooking
- Refrigerator
- Rotisserie
- · Built-in thermometer
- · Warming rack
- · Slide-out grease tray
- Cabinet access doors



**NOTE:** All Gas Kits, Appliances & Accessories must be installed by a licensed plumber in accordance with all local municipality codes and ordinances. Installer must refer to product installation manual for specific installation and safety information.

### PRE-PACKAGEDOUTDOORKITCHENKIT

#### PRE-PACKAGED OLDE ENGLISH WALLKITCHEN KIT

Complete with everything you see! Olde English Wallstones, two concrete lintels, and appliances including grill, refrigerator, sink, and cabinets all set in polished granite countertops. Granite countertops come in 2 color choices: Black Uba Tuba or Venetian Gold. Ready to Install... absolutely NO cutting necessary. Step by step instructions in English and Spanish included.





#### PRE-PACKAGED MAYTRX WALLKITCHEN KIT

Complete with MaytRx Wallstones and