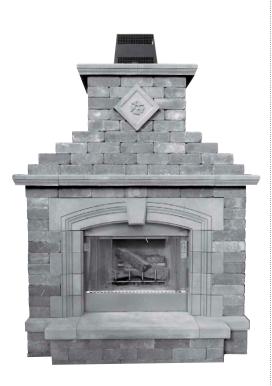

|  |
| PRICE PER KIT       |                                                                                                             |  |

# CAMBRIDGE PRE-PACKAGED OLDE ENGLISH WALL FIREPLACE KIT WITH CAST STONE SURROUND DELUXE

Complete with an arched design Cast Stone Fireplace Surround, full width hearth, mantel, chimney cap and 12" x 12" square medallion. The surrounds are made of Architectural Cast Stone, which has the look of natural stone, and is a highly refined precast concrete combining the finest raw materials, one of the most advanced manufacturing technologies and exquisite craftsmanship to create a product worthy of your project. Cast stone is available in 2 color choices: Bluestone and Chestnut.





| DIMENSIONS          | 9' H x 6' 8" W x 4' 4" D<br>(Fireplace including Chimney Cap)<br>22 1/4" H x 41" W x 21 1/4" D<br>(Firebox) |  |
|---------------------|-------------------------------------------------------------------------------------------------------------|--|
| TOTAL PALLETS       | 8                                                                                                           |  |
| TOTAL WEIGHT (lbs.) | 16,000                                                                                                      |  |
| PRICE PER KIT       |                                                                                                             |  |

#### PRE-PACKAGED OLDE ENGLISH WALL FIREPLACE KIT WITH CAST STONE SURROUND

#### WHILE SUPPLIES LAST!

Complete