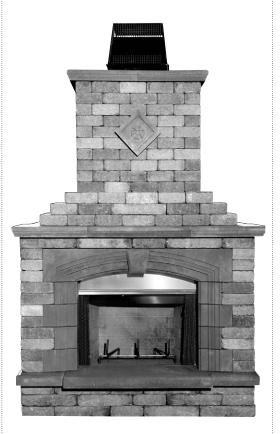

|  |
| PRICE PER KIT       |                                                                                                                    |  |

#### PRE-PACKAGED OLDE ENGLISH PAVER FIREPLACE KIT WITH CAST STONE SURROUND DELUXE

Complete with an arched design Cast Stone Fireplace Surround, full width hearth, mantel, chimney cap and 8 1/8" x 8 1/8" square medallion. The surrounds are made of Architectural Cast Stone, which has the look of natural stone, and is a highly refined precast concrete combining the finest raw materials, one of the most advanced manufacturing technologies and exquisite craftsmanship to create a product worthy of your project. Cast stone is available in 2 color choices: Bluestone and Chestnut.





| DIMENSIONS          | 7' 4" H x 4' 10" W x 4' 1/4" D<br>(Fireplace including Chimney Cap)<br>20 3/16" H x 30" W x 20 1/4" D<br>(Firebox) |  |
|---------------------|--------------------------------------------------------------------------------------------------------------------|--|
| TOTAL PALLETS       | 5                                                                                                                  |  |
| TOTAL WEIGHT (lbs.) | 7,388                                                                                                              |  |
| PRICE PER KIT       |                                                                                                                    |  |

# PRE-PACKAGED OLDE ENGLISH PAVER FIREPLACE KIT WITH CAST STONE SURROUND

###