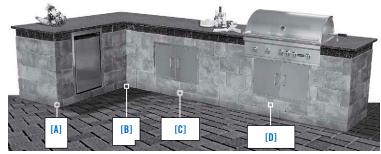

[C] DOUBLE DOOR CABINET    | [D] GRILL CABINET            |  |
| DIMENSIONS                                               | 4' 1/4" L • 3' D • 3' 2" H | 3' 6 1/2" L • 3' D • 3' 2" H | 5' 1/2" L • 3' D • 3' 2" H | 6' 2 1/4" L • 3' D • 3' 2" H |  |
| PALLETS                                                  | 2                          | 2                            | 2                          | 2                            |  |
| WEIGHT (lbs.)                                            | 2,415                      | 2,285                        | 2,730                      | 3,470                        |  |
| PRICE PER KIT                                            |                            |                              |                            |                              |  |



#### STAINLESS STEEL APPLIANCES

- Grill (38" Wide x 20" Deep)
- 5 Burners with 75,000 BTU auto-ignition
- 2 Lights for nighttime cooking
- Refrigerator
- Built-in thermometerWarming rack
- Slide-out grease tray
- Rotisserie
- Cabinet access doors

### FULLY-ASSEMBLED OUTDOOR GRILLISLAND

This compact yet versatile gas cooking and grilling component has all of the grand conveniences that barbeque aficionados put on their wish lists — durable Cambridge hardscape materials, a polished granite countertop and a band of granite tiles on 4 sides. Complete with a premium grade, Stainless Steel Appliance Package. Consider placing one alone on a concrete pad or next to a Cambridge Outdoor Pizza Oven for an ultimate backyard cooking experience.

- Made With Olde English Wall
- · Genuine granite ti