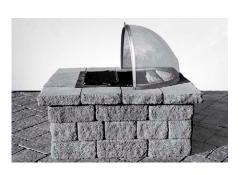

SERT Turns the Wood Burning Fire Pit into a BBQ Grill. PRICE: each

| SIZE (inches)                           | 23 (Inside) 48 (Outside) 19 (Height) |  |  |
|-----------------------------------------|--------------------------------------|--|--|
| TOTAL WEIGHT (lbs.)                     | 1,850                                |  |  |
| PRICE PER KIT                           | Bluestone Blend                      |  |  |
| PRICE PER NATURAL<br>Gas or propane kit | Bluestone Blend                      |  |  |

#### PRE-PACKAGED MAYTRX SQUARE FIRE PIT KIT

Available in Split Face or Renaissance. Shown with optional Cambridge Barbeque & Fire Pit Spark Screen in Stainless Steel and Grate Insert.

#### **OPTIONAL GRATE INSERT**

Turns the Wood Burning Fire Pit into a BBQ Grill. **PRICE:** each



| SIZE (inches)       | <b>23</b> (Inside) <b>44</b> (Outside) <b>21</b> (Height) |  |                 |  |  |
|---------------------|-----------------------------------------------------------|--|-----------------|--|--|
| TOTAL WEIGHT (lbs.) | 1,550                                                     |  |                 |  |  |
| PRICE PER KIT       | SPLIT FACE                                                |  | Bluestone Blend |  |  |
| PRICE PER KII       | RENAISSANCE                                               |  |                 |  |  |

#### CAMBRIDGE FIRE PIT OPTIONS & ACCESSORIES

# RING KITS



Designed for Olde English and Pyzique Round Fire Pits. Bullnose (4 pcs. - see page 78 of current catalog) & Cast Stone (3 pcs.) available in Bluestone or Chestnut, Granite is avail