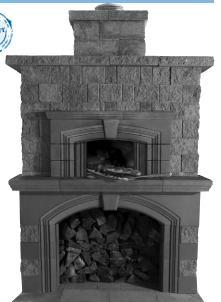

ut.

### PROFESSIONAL QUALITY CARE & COOKING PACKAGE

- 13" Rectangular pizza peel for inserting and removing your pizza
- 8" Round pizza peel (for rotating pizza; not necessary with Fully-Assembled pizza oven)
- Adjustable brush with copper bristles
- · Oven rake and ash shovel
- · Wall-mounted peel rack

#### MAYTRX WALL PIZZA OVEN

Complete with MaytRx 6 Wallstones. Instructions in English and Spanish included. Choice of Cast Stone Surround Deluxe in Bluestone or Chestnut.

- 31"- diameter floors.
- Once the oven heats up to 800 degrees it will cook pizza in about 90 seconds.
- A decorative metal door encloses the opening when not in use.
- A "breaking in" period must be adhered to (See instructions).
- The installation of this kit requires a machine on site to set the pizza oven box.



| DIMENSIONS          | 8' 2" H x 5' 4 1/4" W x 6' 3/4" D |
|---------------------|-----------------------------------|
| TOTAL PALLETS       | 6                                 |
| TOTAL WEIGHT (lbs.) | 11,750                            |
| PRICE PER KIT       |                                   |

| DIMENSIONS          | 7' 6" H x 5' 8" W x 6' 9" D |  |
|---------------------|-----------------------------|--|
| TOTAL PALLETS       | 7                           |  |
| TOTAL WEIGHT (Ibs.) | 14,800                      |  |
| PRICE PER KIT       | SPLIT FACE                  |  |
|                     | RENAISSANCE                 |  |

### **OUTDOOR BAR MODULE KITS**

#### PRE-CUT & PRE-PACKAGED OLDE ENGLISH BAR MODULE KIT

Complete with Olde English Wallstones and a top of the line 30"