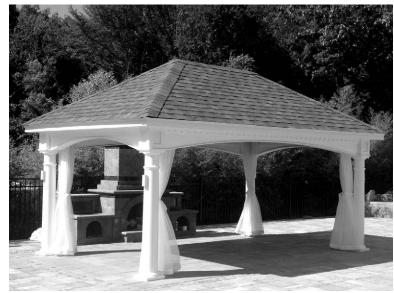

gle, hickory color. Other colors are available as special order. Shown with Curtain Set and Pergola Lights (*Not Included*).

**Choose between two standard sizes:** (10' x 15' and 12' x 18'). Includes four 5' round columns to be set on any Cambridge Column (not included). Pre-crafted components and hardware along with a complete set of drawings and construction techniques are provided to facilitate installation by your carpentry crew or take advantage of an optional local installation service.\*

**DELIVERY NOT INCLUDED:** Cambridge will provide delivery cost at time of order. 4 week lead time.

| SIZE               | 10' x 15'  | 12' x 18'  |
|--------------------|------------|------------|
| PRICE PER KIT      |            |            |
| INSTALLATION PRICE | \$2,444.00 | \$3,005.00 |



### PERGOLA & PAVILION CURTAIN SET

#### CAMBRIDGE PERGOLA & PAVILION CURTAIN SET

Machine washable and made for outdoor lifestyles, the sheer material provides four-sided, shade and UV protection as well as an obstruction against flying insects. Offered as an option for each of the Cambridge 4 Column Pergola & Pavilions Kits. Available in choice of Black or White Mesh Fabric. Packaged in 2 Cartons weighing 100 Lbs.

Installation Available - See Below\*

| SIZE  | 16' x 16' | 16' x 20' | 20' x 20' | 10' x 15' | 12' x 18' |
|-------|-----------|-----------|-----------|-----------|-----------|
|       | Pergola   | Pergola   | Pergola   | Pavilion  | Pavilion  |
| PRICE |           |           |           |           |           |



#### \*INSTALLATION AVAILABLE FOR PERGOLA & PAVILION KIT