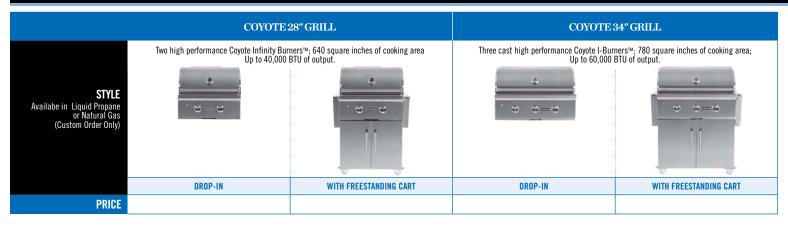

ature Smoking Grate™
- Heat-resistant ceramic construction
- 254 sq. in. of cooking area
- Adjustable venting to maintain precise
- cooking temperatures
- Smoke, sear, grill option

#### ACCESSORY KIT

- Pizza Stone & Elevator
   Heat Deflector
- Beer-Can Chicken Holder
- Cooking Grate Grippers
   Waterproof Cover







#### DIMENSIONS

- Overall: 22 1/4" Diameter x 34" Height
- Cutout: 22 1/2" Diameter x 17" Height

PRODUCT ASADO COOKER DROP-IN ASADO COOKER FREESTANDING W/ CART & SIDE SHELVES ASADO ACCESSORY KIT

PRICE

\*These Coyote products can be purchased from online retailers. We have included Manufacturer Suggested Retail Price (MSRP), in order for you to compete, this is the price you would have to match.

### KIT APPLIANCES & ACCESSORIES



### OPTIONALAPPLIANCES & ACCESSORIES







\*These Coyote products can be purchased from online retailers. We have included Manufacturer Suggested Retail Price (MSRP), in order for you to compete, this is the price you would have to match.



#### PRE-PACKAGED PATIO PUB & BISTRO TABLE KITS

Choose from two styles — Olde English Wall (shown right) and MaytRx Wall (shown left). Both come with a choice of 48" x 48" square or 60" diameter round polished Granite Top in either Black Uba Tuba or Venetian Gold.

#### MAYTRX WALL

Complete with one pallet of MaytRx Column Wallstones to build a 22" x 22" single pedestal for a 42" high table.

#### OLDE ENGLISH WALL

Complete with 48 pieces of Olde English Wallstones to build a 20" x 20" single pedestal for a 42" high table.

2" Diameter Hole Pre-Drilled For An Umbrella (Not Included)