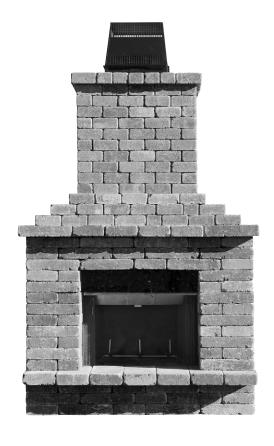

th small individual paver units, the Cambridge Pre-Packaged Olde English Paver Fireplace Kit has all the characteristics of a traditional brick fireplace. This kit is complete with a top of the line stainless steel fireplace, it also features stainless steel curtain pull screens, a stainless steel fire grate, a 4-foot high, air-cooled chimney and black powder coated termination cap complete with galvanized flashing. Also standard are refractory brick panels inside the firebox and five 6" x 6" polished granite tiles for the face on the front of the unit. Shipped as a wood burning unit, the fireplace can also be converted to gas. Only minimal cutting of approximately 23 pcs. of Olde English Pavers is required. See instructions. Step-by-step instructions in English and Spanish are included.



| DIMENSIONS          | 7' 4" H x 4' 10" W x 4' 1/4" D<br>(Fireplace including Chimney Cap)<br>20 3/16" H x 30" W x 20 1/4" D<br>(Firebox) |  |
|---------------------|--------------------------------------------------------------------------------------------------------------------|--|
| TOTAL PALLETS       | 4                                                                                                                  |  |
| TOTAL WEIGHT (lbs.) | 6,400                                                                                                              |  |
| PRICE PER KIT       |                                                                                                                    |  |

#### PRE-PACKAGED OLDE ENGLISH PAVER FIREPLACE KIT WITH CAST STONE SURROUND D