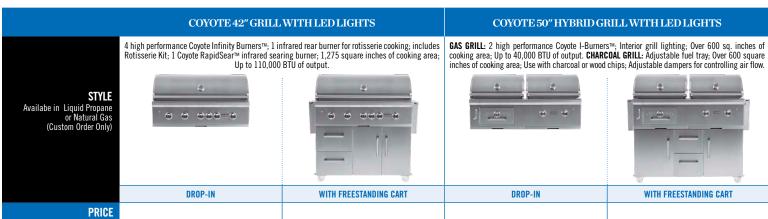

ure Smoking Grate™
- Heat-resistant ceramic construction
- 254 sq. in. of cooking area
- Adjustable venting to maintain precise
- cooking temperatures
- Smoke, sear, grill option

#### ACCESSORY KIT

- Pizza Stone & Elevator
   Heat Deflector
- Beer-Can Chicken Holder
- Cooking Grate Grippers
   Waterproof Cover







#### DIMENSIONS

- Overall: 22 1/4" Diameter x 34" Height
- Cutout: 22 1/2" Diameter x 17" Height

PRODUCT ASADO COOKER DROP-IN ASADO COOKER FREESTANDING W/ CART & SIDE SHELVES ASADO ACCESSORY KIT

PRICE

\*These Coyote products can be purchased from online retailers. We have included Manufacturer Suggested Retail Price (MSRP), in order for you to compete, this is the price you would have to match.

### KIT APPLIANCES & ACCESSORIES



### OPTIONALAPPLIANCES & ACCESSORIES







\*These Coyote products can be purchased from online retailers. We have included Manufacturer Suggested Retail Price (MSRP), in order for you to compete, this is the price you would have to match.



#### PRE-PACKAGED PATIO PUB & BISTRO TABLE KITS

Choose from two styles — Olde English Wall (shown right) and MaytRx Wall (shown left). Both come with a choice of 48" x 48" square or 60" diameter round polished Granite Top in either Black Uba Tuba or Venetian Gold.

#### MAYTRX WALL

Complete with one pallet of MaytRx Column Wallstones to build a 22" x 22" single pedestal for a 42" high table.

#### OLDE ENGLISH WALL

Complete with 48 pieces of Olde English Wallstones to build a 20" x 20" single pedestal for a 42" high table.

2" Diameter Hole Pre-Drilled For An Umbrella (Not Included)

>