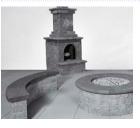

|                                                          | BRICKALLEY<br>CAST STONE | BRICK ALLEY<br>W/ARMORTEC | BELGIUM<br>CAST STONE<br>5-PC. DESIGN KIT           | BELGIUM 5-PC.<br>DESIGN KIT<br>W/ARMORTEC                   | RIVERROCK                   | NOR STONE<br>4-PC. DESIGN KIT                                                            | TIMBER STONE<br>4-PC. DESIGN KIT                                                         |
|----------------------------------------------------------|--------------------------|---------------------------|-----------------------------------------------------|-------------------------------------------------------------|-----------------------------|------------------------------------------------------------------------------------------|------------------------------------------------------------------------------------------|
| PAVINGSTONE SHAPE                                        |                          |                           |                                                     |                                                             | 999                         |                                                                                          |                                                                                          |
| ACTUAL SIZE (inches)<br>2 3/8 Thick - unless noted       | 2 1/2 x 7 3/4            | 2 5/8 x 7 7/8             | 5 x 5 • 5 x 6<br>5 x 6 1/2 • 5 x 7 1/2<br>5 x 8 1/2 | 5 x 5 • 5 x 6<br>5 x 6 1/2 • 5 x 7 1/2<br>5 x 8 1/2         | 7 Various Sizes             | 3 1/8" Thick 7 31/64 x 25 19/23 7 31/64 x 21 21/32 7 31/64 x 17 23/32 7 31/64 x 13 25/32 | 3 1/8" Thick 7 31/64 x 25 19/23 7 31/64 x 21 21/32 7 31/64 x 17 23/32 7 31/64 x 13 25/32 |
| WEIGHT PER CUBE (Ibs.)                                   | 1,235 (Pallet Incl.)     | 1,855                     | <b>2,651</b> (Pallet Incl.)                         | 2,835                                                       | <b>2,606</b> (Pallet Incl.) | 3,430                                                                                    | 3,430                                                                                    |
| SQUARE FT. PER CUBE                                      | 42                       | 67                        | 98                                                  | 105                                                         | 87                          | 98                                                                                       | 98                                                                                       |
| PIECES PER CUBE                                          | 300                      | 468                       | 420                                                 | 450                                                         | 580                         | 96                                                                                       | 96                                                                                       |
| SQUARE FT. PER BAND<br>Pieces per band<br>Bands per cube | N/A                      | 11.1<br>78<br>6           | The Belgium 5-Pc. D                                 | E PAVEMENT<br>esign Kits can also be<br>eable applications. | N/A                         | N/A                                                                                      | N/A                                                                                      |
|                                                          |                          |                           |                                                     |                                                             |                             |                                                                                          |                                                                                          |
| PRICE PER<br>Square foot                                 | •                        | Coal, Mocha               |                                                     | Coal, Limestone QB,<br>Mocha, S/C Lite                      | Coal, Mocha,<br>S/C Lite    | S/C Lite                                                                                 | Mocha                                                                                    |
| OQO/IIIE 1 001                                           | *Cast Stone products s   | hould not be compacted.   | -                                                   | ·                                                           |                             | Driftwood                                                                                |                                                                                          |