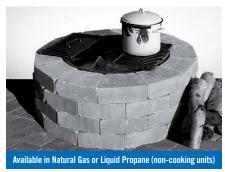

nd, Aqua and Emerald.** 

|       | GLASS                                   | BEADS | LAVA                         | ROCKS |
|-------|-----------------------------------------|-------|------------------------------|-------|
| NOTE  | Sold In Cases Only*<br>10 Lbs. Per Case |       | Half a cubic<br>foot per bag |       |
| PRICE | PER CASE                                |       | PER BAG                      |       |
| PRICE | PER LB.                                 |       |                              |       |

#### PRE-PACKAGED OLDE ENGLISH ROUND BARBEQUE & FIRE PIT KIT

The metal ring insert has dual opposing cooking grates, which cantilever over the fire for cooking. Tip back for fire building or slide back for an unobstructed view and use of the fire. Available in Gas Burning.\*



\*GAS FIRE PIT: 150k BTU, 24" Penta Burner produces even flame in flower-like pattern. All gas fire pits include Lava Rocks (Glass Fire Beads optional). Metal insert and Grill Grates not necessary.

|                                         | ·                                                         | ·               |
|-----------------------------------------|-----------------------------------------------------------|-----------------|
| SIZE (inches)                           | <b>32</b> (Inside) <b>48</b> (Outside) <b>16</b> (Height) |                 |
| TOTAL WEIGHT (lbs.)                     | 1,4                                                       | 59              |
| PRICE PER KIT                           |                                                           | Bluesto