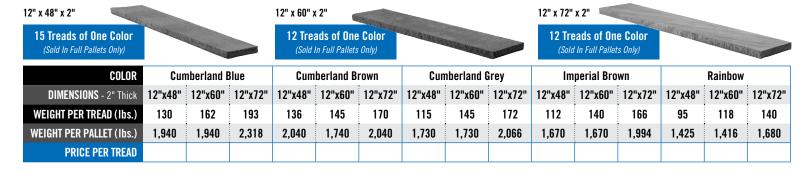

-|-----------|-----------|
| <b>DIMENSIONS</b> - 2" Thick | 24" x 24" | 26" x 26"           | 24" x 24" | 26" x 26" | 24" x 24" | 26" x 26" | 24" x 24" | 26" x 26" |
| WEIGHT PER PIECE (Ibs.)      | 124       | 145                 | 114       | 134       | 115       | 134       | 95        | 111       |
| WEIGHT PER PALLET (lbs.)     | 2,268     | 2,662               | 2,052     | 2,412     | 2,066     | 2,416     | 1,706     | 1,994     |
| PRICE PER CAP                |           |                     |           |           |           |           |           |           |



18 Caps of One Color (Sold In Full Pallets Only)

### NATURAL STONE TREAD

CAMBRIDGE NATURAL STONE ROCK FACE FLAT TREAD Available in Cumberland Blue, Cumberland Brown, Cumberland Grey, Imperial Brown and Rainbow.



### NATURALSTONE*STEP*

CAMBRIDGE NATURAL STONE ROCK FACE FLAT STEP

Available in Cumberland Brown and Cumberland Grey.

48" Wide x 16" Deep x 6" Thick

6 Steps of One Color (Sold In Full Pallets Only)



72" Wide x 16" Deep x 6" Thick

4 Steps of One Color (Sold In Full Pallets Only)



|                          |                                  | •                                |                                  | •                                |
|--------------------------|----------------------------------|----------------------------------|----------------------------------|----------------------------------|
| COLOR                    | Cumberla                         | nd Brown                         | Cumberl                          | and Grey                         |
|