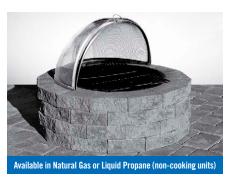

>16</b> (Height) |                 |
| TOTAL WEIGHT (lbs.)                     | 1,4                                                       | 59              |
| PRICE PER KIT                           |                                                           | Bluestone Blend |
| PRICE PER NATURAL<br>Gas or propane kit |                                                           | Bluestone Blend |

#### PRE-PACKAGED PYZIQUE ROUND BARBEQUE & FIRE PIT KIT

The metal ring insert has dual opposing cooking grates, which cantilever over the fire for cooking. Tip back for fire building or slide back for an unobstructed view and use of the fire. Available in Split Face or Renaissance. Shown with optional Cambridge Barbeque & Fire Pit Spark Screen in Stainless Steel. Available in Gas Burning.\*



\*GAS FIRE PIT: 150k BTU, 24" Penta Burner produces even flame in flower-like pattern. All gas fire pits include Lava Rocks (Glass Fire Beads optional). Metal insert and Grill Grates not necessary.

| SIZE (inches)                           | <b>32</b> (Inside) <b>50</b> (Outside) <b>16</b> (Height) |  |                 |
|-----------------------------------------|-----------------------------------------------------------|--|-----------------|
| TOTAL WEIGHT (lbs.)                     | 1,685                                                     |  |                 |
| PRICE PER KIT                           | SPLIT FACE                                                |  | Bluestone Blend |
|                                         | RENAISSANCE