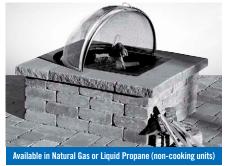

<br>16" Deep<br>6" Thick |
| WEIGHT PER STONE (lbs.)  | 475                              | 707                              | 467                              | 700                              |
| WEIGHT PER PALLET (lbs.) | 2,850                            | 2,828                            | 2,800                            | 2,800                            |
| PRICE PER STEP           |                                  |                                  |                                  |                                  |

### $\overline{\mathrm{FIRE}}\,\mathrm{PITS}$ – Choice of Square or Round ullet Wood or Gas Burning

#### PRE-PACKAGED OLDE ENGLISH SQUARE FIRE PIT KIT

Shown with optional Cambridge Barbeque & Fire Pit Spark Screen in Stainless Steel. Available in Gas Burning.\*



\*GAS FIRE PIT: 90k BTU, 18" Penta Burner produces even flame in flower-like pattern. All gas fire pits include Lava Rocks (Glass Fire Beads optional). Metal insert not necessary.

# OPTIONAL GRATE INSERT Turns the Wood Burning Fire Pit into a BBQ Grill. PRICE: each

| SIZE (inches)                           | 23 (Inside) 48 (Outside) 19 (Height) |  |  |
|-----------------------------------------|--------------------------------------|--|--|
| TOTAL WEIGHT (lbs.)                     | 1,850                                |  |  |
| PRICE PER KIT                           | Bluestone Blend                      |  |  |
| PRICE PER NATURAL<br>Gas or propane kit | Bluestone Blend                      |  |  |

#### PRE-PACKAGED MAYTRX SQUARE FIRE PIT KIT

Available in Split Face or Renaissance