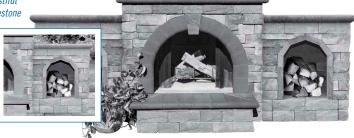

Fully-Assembled Stone Veneer Fireplace Kits are available in 2 styles:

- Stone Veneer Canyon Ledge Santa Fe & Ledgestone Wall Sahara/Chestnut with Cambridge Bullnose Trim Chestnut
- Stone Veneer Canyon Ledge Midnight Slate & Ledgestone Wall Toffee/Onyx with Cambridge Bullnose Trim Bluestone

| DIMENSIONS          | 8' 5 1/2" H • 4' 11 7/8" W<br>4' 7 7/8" D |
|---------------------|-------------------------------------------|
| TOTAL PALLETS       | 3                                         |
| TOTAL WEIGHT (lbs.) | 7,747                                     |
| PRICE PER KIT       |                                           |

#### OPTIONAL FIREWOOD BOX EXTENSION

(Right & left side sold separately)

DIMENSIONS: 38 1/2" H, 34" W, 36" D **TOTAL PALLETS: 1** 

WEIGHT (lbs.): 1,750

PRICE:



**Custom Order Only** 

### FULLY-ASSEMBLED STONE VENEER KITCHEN

#### FULLY-ASSEMBLED STONE VENEER KITCHEN

Custom qualities with fully-assembled convenience! Put all of the amenities you need for food preparation, cooking and grilling within arm's reach in the custom configuration that is perfect for you. Whether "L" Shape, "U" Shape or Straight you can arrange the components to create the kitchen of your dreams. Ready to be joined together, the 4 open-air kitchen modules were designed to achieve a perfect fit.

- Made with Stone Veneer Canyon Ledge with Ledgestone Wallstone base.
- Stainless steel appliances

#### All Fully-Assembled Stone Veneer Kitchen Kits are available in 2 styles:

- Stone Veneer Canyon Ledge Santa Fe with Venetian Gold Granite
- · Stone Veneer Canyon Ledge Midni