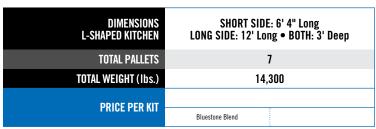

Ready to install... absolutely NO cutting necessary. Step-by-step instructions in English and Spanish included.

| DIMENSIONS          | 6' 3" L x 3' D x 3' 6" H |  |
|---------------------|--------------------------|--|
| TOTAL PALLETS       | 3                        |  |
| TOTAL WEIGHT (Ibs.) | 5,450                    |  |
| PRICE PER KIT       | SPLIT FACE               |  |
|                     | RENAISSANCE              |  |





### PRE-CUT & PRE-PACKAGED KITCHEN WITH ASADO COOKER KIT

#### PRE-CUT & PRE-PACKAGED OLDE ENGLISH WALLOUTDOOR KITCHEN W/ASADO COOKERKIT

Complete with Olde English Wallstones and appliances including grill, refrigerator, Coyotoe Asado Cooker, and cabinets all set in polished granite countertops. Step-by-step instructions in English and Spanish included.



#### STAINLESS STEEL APPLIANCE PACKAGE

- Grill (38" Wide x 20" Deep)
- 5 Burners with 75.000 BTU auto-ignition • 2 Lights for nighttime cooking
- Refrigerator
- Rotisserie
- · Built-in thermometer
- · Warming rack
- · Slide-out grease tray
- Cabinet access doors



**NOTE:** All Gas Kits, Appliances & Accessories must be installed by a licensed plumber in accordance with all local municipality codes and ordinances. Installer must refer to product installation manual for specific installation and safety information.

### PRE-PACKAGEDOUTDOORKITCHENKIT

#### PRE-PACKAGED OLDE ENGLISH WALLKITCHEN KIT

Complete with everything you see! Olde English Wallstones, two concrete lintels, and appliances including grill, refrigerator, sink, and cabinets all set in polished granite countertops. Grani