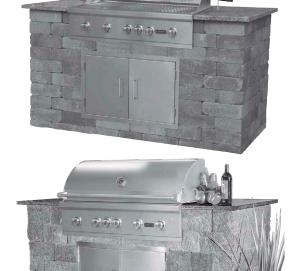

PER KIT       |                          |
| PRICE PER NII       | Bluestone Blend          |



#### PRE-CUT & PRE-PACKAGED MAYTRX WALL GRILL MODULE KIT

This style comes complete with MaytRx 6 Wallstones as well as a top of the line stainless steel appliance package, all set in a polished granite countertop in a choice of Black Uba Tuba or Venetian Gold. Ready to install... absolutely NO cutting necessary. Step-by-step instructions in English and Spanish included.

| DIMENSIONS          | 6' 3" L x 3' D x 3' 6" H |  |
|---------------------|--------------------------|--|
| TOTAL PALLETS       | 3                        |  |
| TOTAL WEIGHT (Ibs.) | 5,450                    |  |
| PRICE PER KIT       | SPLIT FACE               |  |
|                     | RENAISSANCE              |  |





### PRE-CUT & PRE-PACKAGED KITCHEN WITH ASADO COOKER KIT

#### PRE-CUT & PRE-PACKAGED OLDE ENGLISH WALLOUTDOOR KITCHEN W/ASADO COOKERKIT

Complete with Olde English Wallstones and appliances including grill, refrigerator, Coyotoe Asado Cooker, and cabinets all set in polished granite countertops. Step-by-step instructions in English and Spanish included.



#### STAINLESS STEEL APPLIANCE PACKAGE

- Grill (38" Wide x 20" Deep)
- 5 Burners with 75.000 BTU auto-ignition • 2 Lights for nighttime cooking
- Refrigerator
- Rotisserie
- · Built-in thermometer
- · Warming rack
- · Slide-out grease tray
- Cabinet access doors



**NOTE:** All Gas Kits, Appliances & Accessories must be installed by a licensed plumber in accordance with all local municipality codes and ordinances. Installer must ref