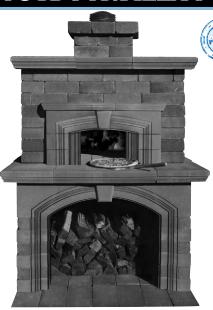

x 20" W<br>42" High Table |            | ( 22" W<br>gh Table | 20" L x 20" W<br>42" High Table |            | 22" W<br>h Table |
| TOTAL PALLETS       | 2                               |            | 2                   | 2                               |            | 2                |
| TOTAL WEIGHT (lbs.) | 1,925                           | 2,4        | 165                 | 1,840                           | 2,3        | 880              |
| STYLE               |                                 | SPLIT FACE | RENAISSANCE         |                                 | SPLIT FACE | RENAISSANCE      |
| PRICE PER KIT       |                                 |            |                     |                                 |            |                  |

### **OUTDOOR PIZZA OVEN KITS**



#### OLDE ENGLISH WALL PIZZA OVEN

Complete with Olde English Wallstones. Instructions in English and Spanish included. Choice of Cast Stone Surround Deluxe in Bluestone or Chestnut.

### PROFESSIONAL QUALITY CARE & COOKING PACKAGE

- 13" Rectangular pizza peel for inserting and removing your pizza
- 8" Round pizza peel (for rotating pizza; not necessary with Fully-Assembled pizza oven)
- Adjustable brush with copper bristles
- · Oven rake and ash shovel
- · Wall-mounted peel rack

#### MAYTRX WALL PIZZA OVEN

Complete with MaytRx 6 Wallstones. Instructions in English and Spanish included. Choice of Cast Stone Surround Deluxe in Bluestone or Chestnut.

- 31"- diameter floors.
- Once the oven heats up to 800 degrees it will cook pizza in about 90 seconds.
- A decorative metal door enclose