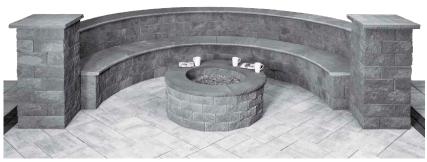

|

**NOTE:** Cap dimensions are included in bench measurements.

### PRE-CUT & PRE-PACKAGED MAYTRX SEATING WALLKIT





#### [E] QUARTER ROUND

#### Half & Quarter Round MaytRx Seating Wall Kits are available in 3 styles (Split Face Only):

- MaytRx Wall Onyx/Natural with Natural Stone Bullnose Treads & Column Caps Cumberland Grey
- MaytRx Wall Sahara/Chestnut with Natural Stone Bullnose Treads & Column Caps Cumberland Brown
- $\bullet \ \text{MaytRx Wall Toffee/Onyx with Natural Stone Bullnose Treads \& Column Caps Cumberland Blue}\\$

**NOTE:** Column Kits (2) are included. Firepit is NOT included.

Total Natural Stone Bullnose treads for Quarter Round = 6 (3 seat / 3 wall cap) and

Total Natural Stone Bullnose treads for Half Round = 12 (6 seat / 6 wall cap)



#### [F] HALF ROUND

| SEATING WALL KIT    | [E] QUARTER ROUND                                                                  | [F] HALF ROUND                                                                       |
|---------------------|------------------------------------------------------------------------------------|--------------------------------------------------------------------------------------|
| DIMENSIONS          | 14' 10" W, 5' D<br>Heights: Seat 17 5/8" ●<br>Back Wall: 35 5/8" ● Column: 47 5/8" | 15' 10" W, 9' 11" D<br>Heights: Seat 17 5/8" •<br>Back Wall 35 5/8" • Column 47 5/8" |
| TOTAL PALLETS       | 6                                                                                  | 9