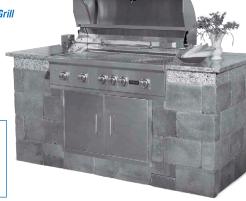

idge hardscape materials, a polished granite countertop and a band of granite tiles on 4 sides. Complete with a premium grade, Stainless Steel Appliance Package. Consider placing one alone on a concrete pad or next to a Cambridge Outdoor Pizza Oven for an ultimate backyard cooking experience.

- Made With Olde English Wall
- · Genuine granite tiles on 4 sides

| DIMENSIONS          | 6' 3 1/4" L x 3' D x 3' 2" H |
|---------------------|------------------------------|
| TOTAL PALLETS       | 2                            |
| TOTAL WEIGHT (lbs.) | 3,985                        |
| PRICE PER KIT       |                              |

#### Olde English Fully Assembled Grill Kits are available in 2 styles:

- Toffee/Onyx with Black Uba Tuba Granite
- Sahara/Chestnut with Venetian Gold Granite



#### STAINLESS STEEL APPLIANCE PACKAGE

- Grill (38" Wide x 20" Deep)
- 5 Burners with 75,000 BTU auto-ignition
- 2 Lights for nighttime cooking
- Rotisserie

- Built-in thermometer
- Warming rack
   Slide out groups true
- Slide-out grease tray
- Cabinet access doors

### FULLY-ASSEMBLED GAS FIRE TABLE

- Made with Cambridge Olde English Wallstones
- $\bullet\, Cambridge\, Bull nose\, footrest$
- $\bullet$  60" diameter table ring granite (Black Uba Or Venetian Gold)
- Natural Gas or Liquid Propane (Specify at time of order)
- 150K BTU, 24" Penta Burner produces even flame in flower-like pattern
- Includes Lava Rocks (Glass Fire Beads optional)

| DIMENSIONS          | 32" Inside Diameter ● 60" Outside Diameter ● 29" High |
|---------------------|----------------------------------------