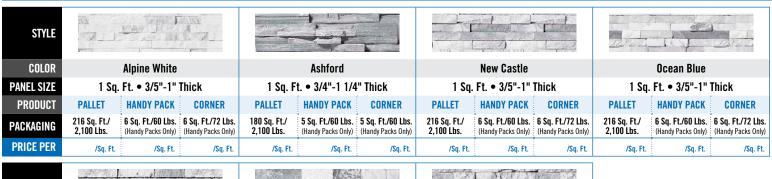

./<br>1,490 Lbs.     | 5 Sq. Ft./<br>70 Lbs. | 5 Lin. Ft./<br>56 Lbs.          |
| i noimulitu              | (Sold in Full Pallets Only |                     | (Sold in Full Pallets Only) | Sold in Full Pallets Only) (Sold in Handy Packs Only) |                            | (Sold in Full Hand    | y Pack <u>Bags</u> Only)    | (Sold in Full<br>Pallets Only) | (Sold in Full Handy   | / Pack <i><u>Bags</u></i> Only) |
| 8 PRICE PER              | /Sq. Ft.                   | /Lin. Ft.           | /Sq. Ft.                    | /Lin. Ft.                                             | /Sq. Ft.                   | /Sq. Ft.              | /Lin. Ft.                   | /Sq. Ft.                       | /Sq. Ft.              | /Lin. Ft.                       |

### NATURALSTONE THIN VENEER-ZPANELS



| STYLE      |                            |                                               |                                                  |                            |                                                  | and the second |                            |                                               |          |
|------------|----------------------------|-----------------------------------------------|--------------------------------------------------|----------------------------|--------------------------------------------------|----------------|----------------------------|-----------------------------------------------|----------|
| COLOR      |                            | Desert Beige                                  |                                                  |