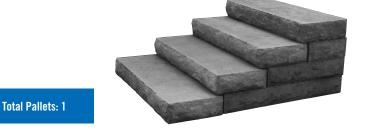

LLET (Ibs.)         | 2,390                                                                             |
| PRICE PER STEPPING STONE         |                                                                                   |
| PRICE PER PALLET                 |                                                                                   |







### CAST STONE STEPS

For maximum convenience in creating landscape steps, the 6" thick steps are available in 48" and 72" lengths (sold separately) and also as a pre-packaged kit containing the ten pieces of cast stone needed to complete a staircase with four steps as shown. A choice of Bluestone or Chestnut will coordinate beautifully with all Cambridge Wall and Pavingstone colors as well as natural stone and other landscape materials.





| STEP SIZE                | 48" CAST STONE STAIR KIT          |           | 72" CAST STONE STAIR KIT          |            |
|--------------------------|-----------------------------------|-----------|-----------------------------------|------------|
| DIMENSIONS               | 48" Wide<br>58" Deep<br>24" Thick |           | 72" Wide<br>58" Deep<br>24" Thick |            |
| WEIGHT PER PALLET (lbs.) | 2,700                             |           | 3,2                               | <b>186</b> |
| PRICE PER KIT            | Chestnut                          | Bluestone | Chestnut                          | Bluestone  |

### CAST STONE PALISADES 4-PC. STEP SET

From molds inspired by outcrops on cliffs, steep hillsides, mountain ridges, river banks and other bedrock formations and prot